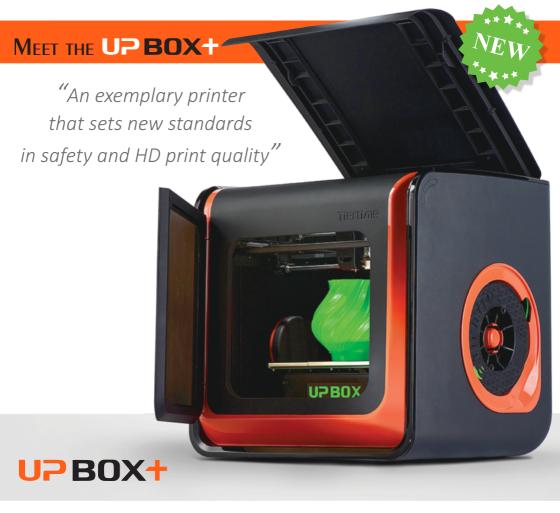

Wireless



Fast



Air filter

The **BOX+** means business

## FAST · PURE · SMART



## Specifications

**Air filtration** HEPA Filter

**Power Outage** Resume mid-print

Material 1.75mm ABS, PLA + many others

**Filament Sensor** Automatically pauses when out of filament

Finest layer 100um / 0.10- 0.35mm per layer

**Build volume** 250 x 205 x 205mm

**Automatic calibration** Auto-level + Nozzle height detect

**Platform** Heated & factory calibrated

Support material Smart support

**Connectivity** Wi-Fi 2.4G networked or USB 2.0

**OS** Windows, MAC, iPhone or iPad.

**Warranty** 12 month with options for up to 3 years





YOUR LOCAL RESELLER

PRINTING

www.3DPrintingSystems.com